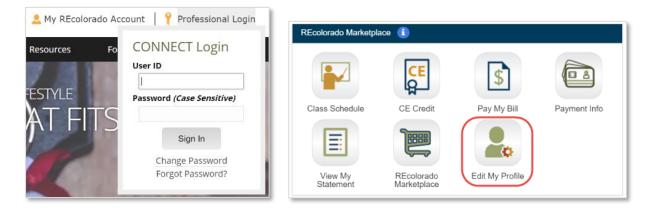

#### To update your My REcolorado Profile:

- 1. Access your CONNECT dashboard using the Professionals Login on REcolorado.com.
- 2. Under REcolorado Marketplace, click Edit My Profile.
- 3. If needed, enter your REcolorado Marketplace password.
- 4. Update your profile, then click **Save.**